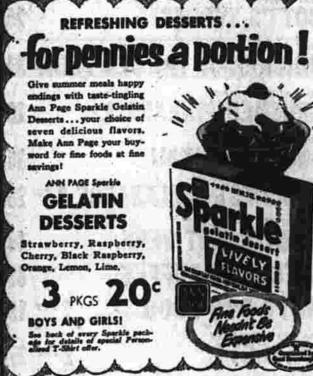

REFRESHMENT. .

FOR FROSTY FRUIT

DR. P. M. KAYE OF 889 MAIN ST. IS NOW LOCATED AT 1013 MAIN ST. (Southeast Corner of Eldridge and Main)

Wash with

TIDE ALONE

The wash test proves TIDE washes whiter

Take any soap or "detergent" you like-make your