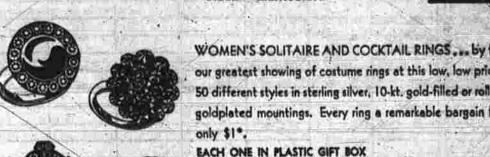

I saw my wash come whiter with Tide alone!"

out as it does for your hands.

vater, it's a miracle of economy.

SIMULATED . . .

EACH ONE IN PLASTIC GIFT BOX

tually wash your clothes whiter han any other washing product with bleach added. It's washday's big news! Try it-and when you see how much whiter Tide alone gets: your clothes, you'll never want to put bleach in the wash water again!